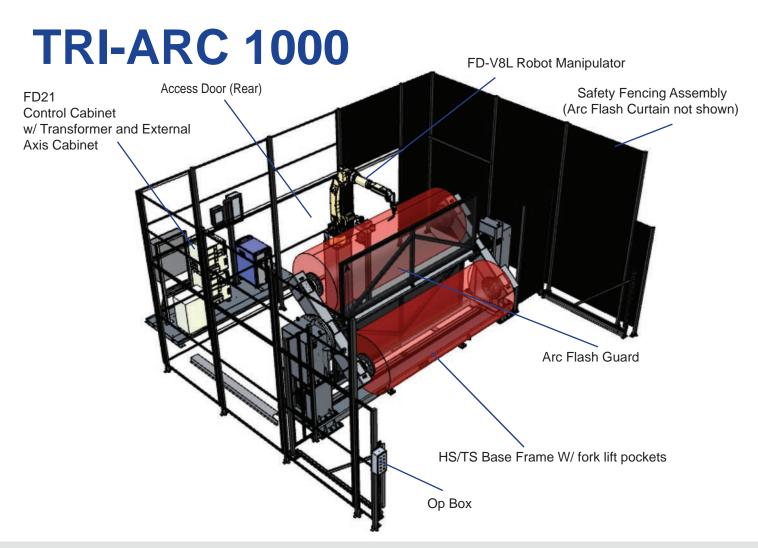

**TRI-ARC 1000** 

3 Axis Ferris Wheel Positioner with (2) Headstock/Tailstock Stations

### **Details:**

- Single Load/Unload point
- Work Capacity 1000kg/side
- Weight Approx. 5500kg
- Standard fork lift pockets in base
- Standard HS/TS span: 2000mm
- Index Speed 5 seconds
- HS/TS swing diameter: 1050mm
- Robot platform connected with tie plates
- Floor mounted safety fencing w/ arc flash curtains
- Utility Trailer

# Robot Platform (connected w/ Tie Plates) Light Curtain Assembly Individual HS/TS Positioner (Operator Load) Welbee Power Source Main Axis Headstock Positioner Available Options Main Electrical Cabinet