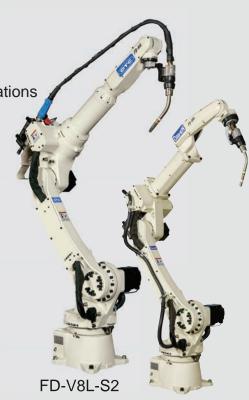

**TRI-ARC 1000** 

3 Axis Ferris Wheel Positioner with (2) Headstock/Tailstock Stations

### **Details:**

- Single Load/Unload point
- Work Capacity 1000kg/side
- Weight Approx. 5500kg
- Standard fork lift pockets in base
- Standard HS/TS span: 2000mm
- Index Speed 5 seconds
- HS/TS swing diameter: 1050mm
- Robot platform connected with tie plates
- Floor mounted safety fencing w/ arc flash curtains
- Utility Trailer



FD-B6L-S2

# Robot Platform (connected w/ Tie Plates) Light Curtain Assembly Individual HS/TS Positioner (Operator Load) Welbee Power Source Main Axis Headstock Positioner Available Options Main Electrical Cabinet

# **Specifications**

# **Footprint Dimensions:**

Width: 5618mm (221.2") Height: 3460mm (136.2") Depth: 6437mm (253.4")

# **Manipulator Types:**

- FD-V8L-S2
- FD-B6L-S2

# Available I/O Slots:

21 inputs / 29 outputs (Additional Power Supply needed for Outputs)

# Other Options:

- HS/TS span of 4000mm max.
- Torch cleaning station
- Access door on RH or LH side
- Multiple manipulators w/ platform
- Extended I/O (recommended)

34