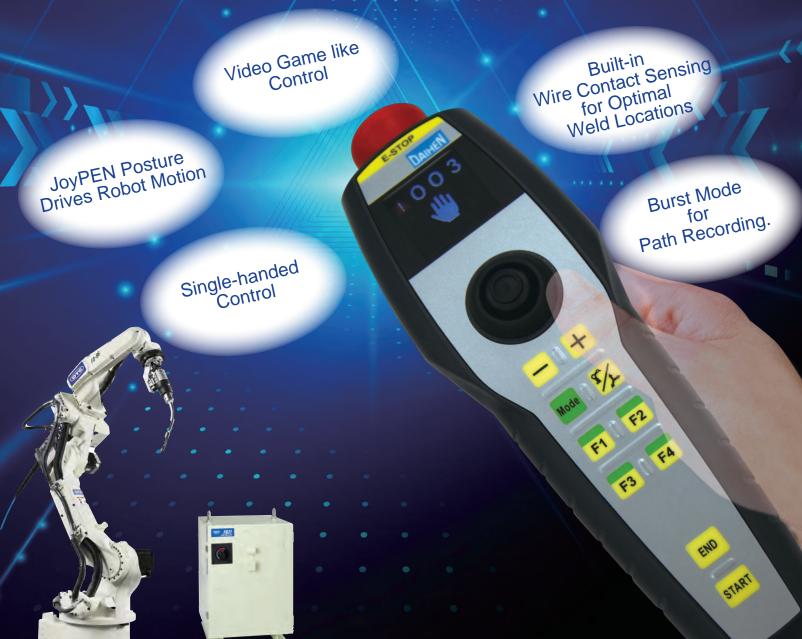

# Almega Friendly series II Joystick Pendant JoyPEN

Robot Operation & Programming
with Game Controller Simplicity.
Teaching in Less Time with Intuitive Operation.

# **Emergency Stop**

# **LCD** Display

Display operation / teach details and weld process parameters while guiding the robot movement and programming

### Analog Joystick

Drive robot, controlling both direction and speed

# Keys

F2

F3 F4

END

START

- Point record/delete
- Point touch-up
- Playback step forward/reverse
- Joint / Linear / Circular moves
- Burst-mode path recording
- Wire touch sensing
- Arc Start / End
- Grip / Un-grip Weave Start / End
- Inch / Retract Wire
- Gas Check
- etc.

| Items        | Specification                                                           |
|--------------|-------------------------------------------------------------------------|
| Weight       | 250g (without Cable)                                                    |
| LCD          | 1.45 inch 128*128 pixcel color                                          |
| Size         | 62x210x78                                                               |
| Cable Length | 8m, 15m                                                                 |
| Protection   | IP54                                                                    |
| Environment  | Temperature: 32F to 113F<br>Humidity: 20% to 80% (without condensation) |
|              | ,                                                                       |