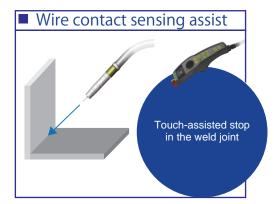

# Keys

F2

F3 F4

END

START

- Point record/delete
- Point touch-up
- Playback step forward/reverse
- Joint / Linear / Circular moves
- Burst-mode path recording
- Wire touch sensing
- Arc Start / End
- Grip / Un-grip Weave Start / End
- Inch / Retract Wire
- Gas Check
- etc.