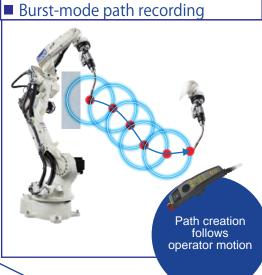

# Keys

F2

F3 F4

END

START

- Point record/delete
- Point touch-up
- Playback step forward/reverse
- Joint / Linear / Circular moves
- Burst-mode path recording
- Wire touch sensing
- Arc Start / End
- Grip / Un-grip Weave Start / End
- Inch / Retract Wire
- Gas Check
- etc.