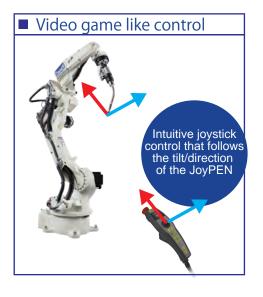

# Built-in Gyro-sensor

Robot movement direction follows the tilt/direction of the JoyPEN

The information contained in this catalog is current as of October 2020 and is subject to revision without notice.