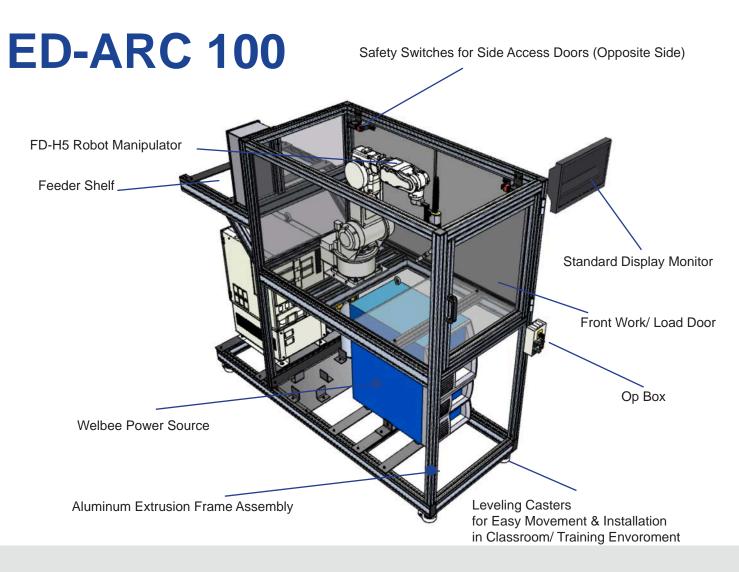

#### **ED-ARC 100**

Mobile, fully enclosed arc welding training station with compact robot manipulator (FD-H5)

#### **Details:**

- Lightweight aluminum frame and polycarbonate arc flash enclosure
- Flat table top surface with 610mm x 720mm work area
- Height of work area 1177mm
- Maximum payload: 250kg
- Leveling casters for stable installation/easy movement when needed
- Weight Approx. 550kg
- Front load access door with tinted window and safety interlock
- Side access door with tinted window for load/maintenance and safety interlock
- Tinted panels provide better light in work area for training visibility and operator safety
- Shelf mounted welding power source
- Standard Display Monitor