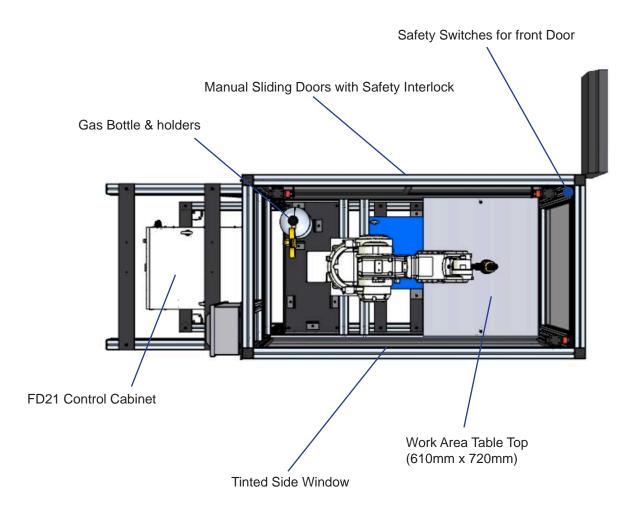

#### **Details:**

- Lightweight aluminum frame and polycarbonate arc flash enclosure
- Flat table top surface with 610mm x 720mm work area
- Height of work area 1177mm
- Maximum payload: 250kg
- Leveling casters for stable installation/easy movement when needed
- Weight Approx. 550kg
- Front load access door with tinted window and safety interlock
- Side access door with tinted window for load/maintenance and safety interlock
- Tinted panels provide better light in work area for training visibility and operator safety
- Shelf mounted welding power source
- Standard Display Monitor

## **Footprint Dimensions:**

Width: 820mm (32.3") Height: 2014mm (79.3") Depth: 2320 (91.3")